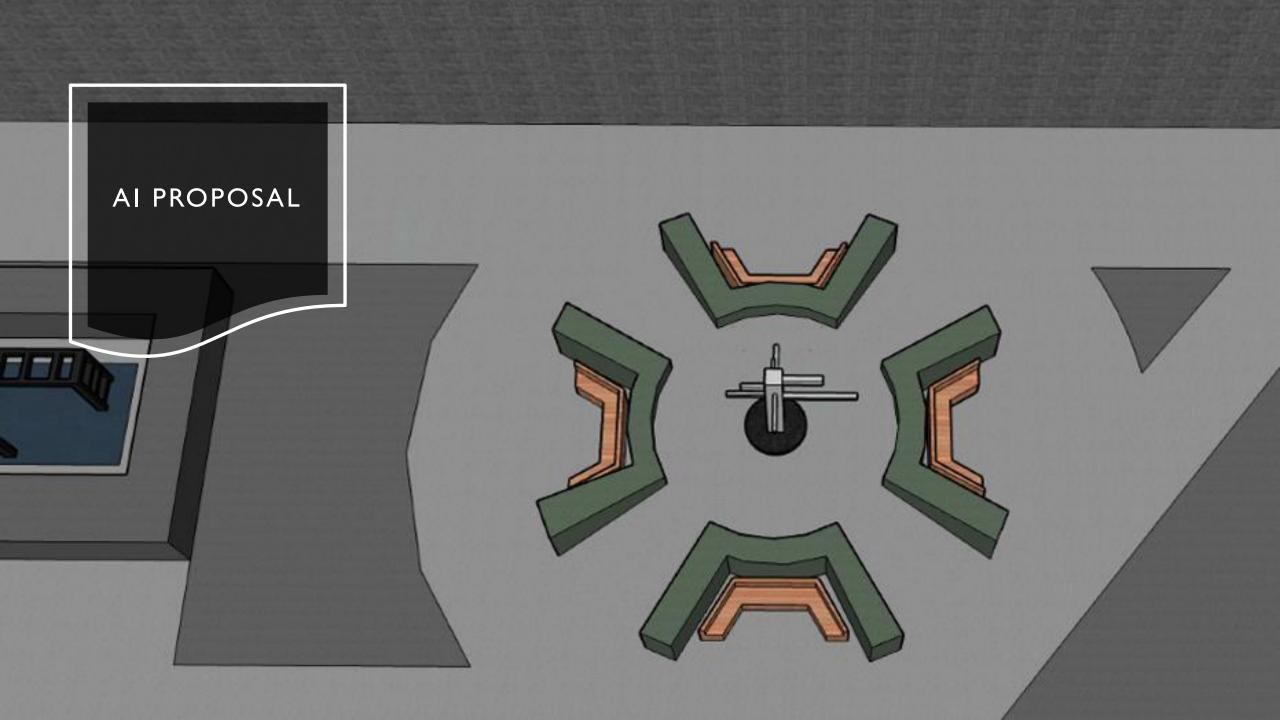

# Municipality uploads the AR

Set timeframe, feedback moments and end

Feedback with set conditions

Builder or Voter