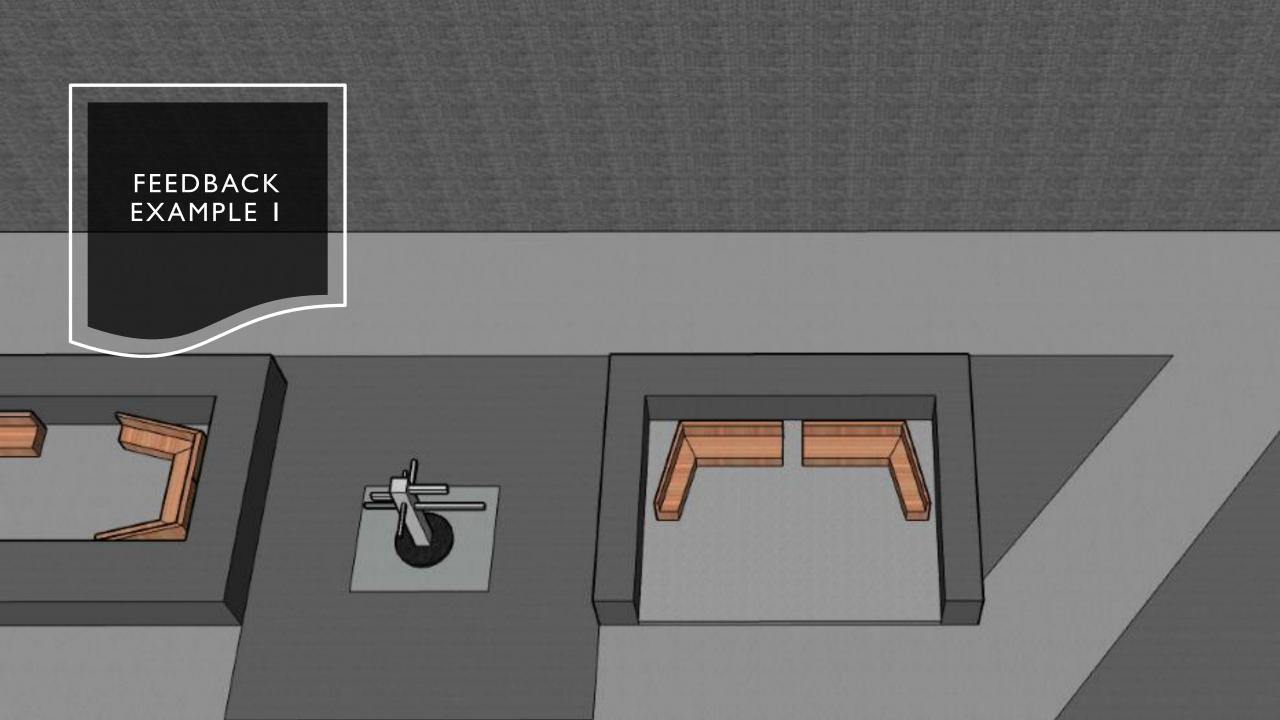

# Municipality uploads the AR

Set timeframe, feedback moments and end

Feedback with set conditions

Builder or Voter