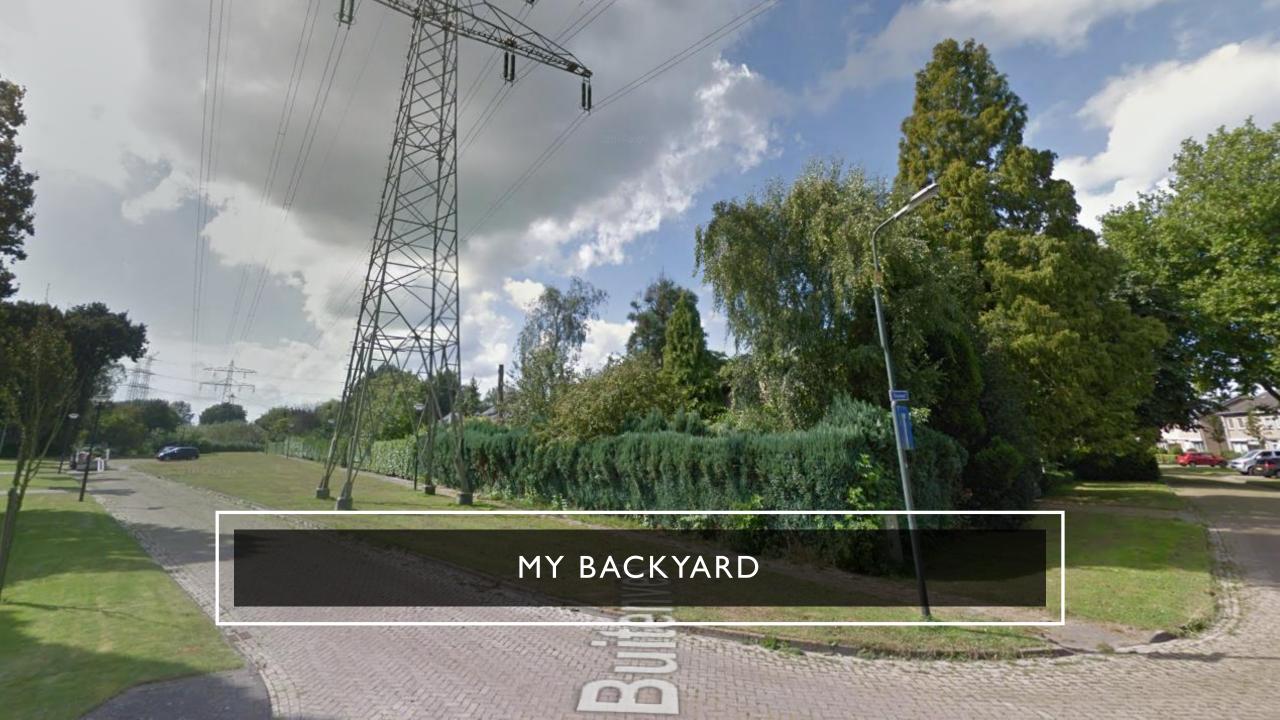

#### MOBILE APP "YOUR BACKYARD"

ummun

- Provides information
- See where engagement is requested