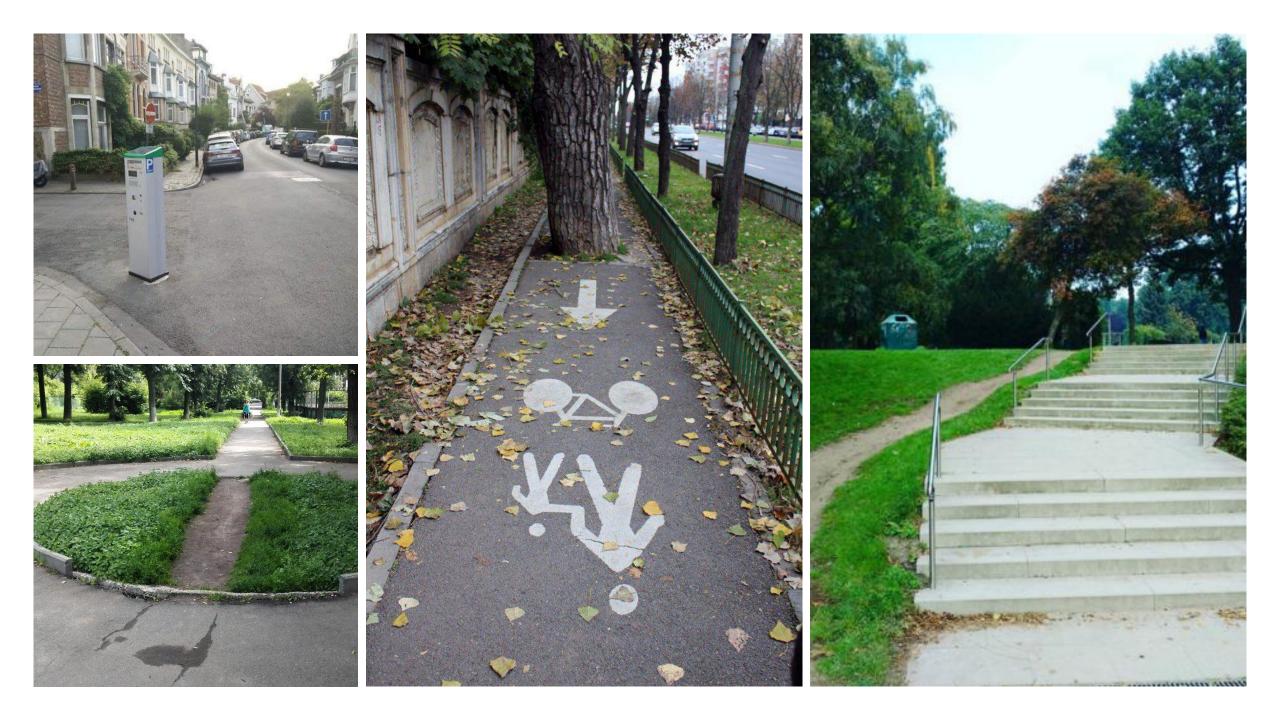

### THE CONCEPT



A tool for city planners to use data informed design to create public spaces



Tool for the local communities to voice their opinions



With the use of artificial inteligence models and AR visualization



#### MOBILE APP "YOUR BACKYARD"

ummun

- Provides information
- See where engagement is requested

#### HOW DOES IT WORK?

# Municipality uploads the AR

Set timeframe, feedback moments and end

Feedback with set conditions

Builder or Voter



# PHYSICAL INTERACTION













# LONG TERM USE



See trends within communities worldwide



Predict changes in trends



Knowledge pool of successful solutions



Enables the design of personal public spaces with shoter time periods across the world